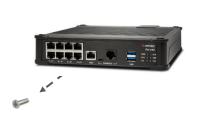

## **Quick Installation Guide**

Support Appliance: Paloalto

PA-440 / PA-450 / PA-460

Remove the bottom screw

Lock the Phillips Screw on bottom

## How to Install

- Remove the screw on the bottom of the Paloalto Appliance, place your Paloalto Appliance in your 1) RI-PA400, and fix with the Phillips Screw on the bottom of the RI-PA400.
- Place the power supply on the RI-PA400 and tie it down with the 2 Tie Wraps. 2)
- Connect the cables from the connectors to your Paloalto Appliance, and fix with the Tie Wrap on the 3) bridge hole at the rear of the RI-PA400.