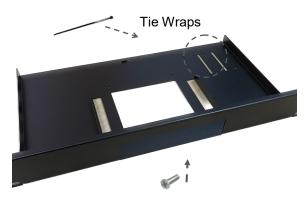

## How to Install

- Remove the screw on the bottom of the Paloalto Appliance, place your Paloalto Appliance in your 1) RI-PA400, and fix with the Phillips Screw on the bottom of the RI-PA400.
- Place the power supply on the RI-PA400 and tie it down with the 2 Tie Wraps. 2)
- Connect the cables from the connectors to your Paloalto Appliance, and fix with the Tie Wrap on the 3) bridge hole at the rear of the RI-PA400.