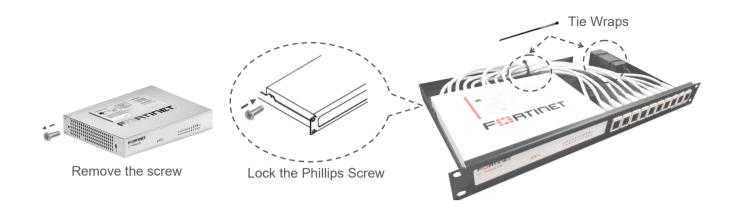

## How to Install

- Remove the screw on the left side of the Fortinet Appliance, place your Fortinet Appliance in your RI-FG60A, and fix with the Phillips Screw on the left side of the RI-FG60A.
- Place the power supply on the RI-FG60A and tie it down with the 2 Tie Wraps. 2)
- 3) Connect the cables from the connectors to your Fortinet Appliance, and fix with the Tie Wrap on the bridge hole at the rear of the RI-FG60A.